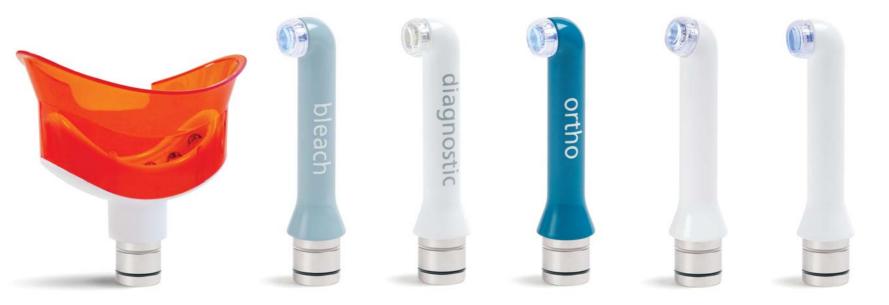

#### full arch bleach LED attachment

for in-office bleaching of full arch

#### full arch bleach LED attachment

#### bleach arch stand

#### lightweight & compact

• fits easily into a cupboard