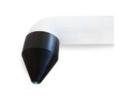

# curing tacking tip

#### great for seating of veneers

- place over the lens cap when curing
- 1mm and 2mm openings
- Autoclavable

order: 5600079