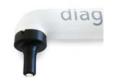

# diagnostic adapter tip

### produces a fine beam of transilluminating light

- replace lens cap with this adapter tip when using the diagnostic attachment
- Autoclavable

order: 5600078

For all orders and enquiries: Australia 1 800 337 003 Austria 00800 022 55 734 Brazil 0800 770 1735 France 00800 022 55 734 Germany 0800 100 5759 Ireland 01 886 9577 Italy 800 780625 New Zealand 0800 734 034 Spain 00800 022 55 734 United Kingdom 00800 022 55 734 USA & Canada 1 800 228 5166