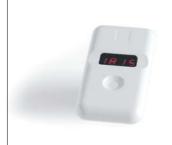

# LED radiometer

### instant digital intensity reading

 specially calibrated for any LED curing light

order: 5600028