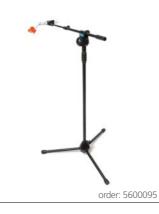

#### single tooth bleach LED attachment

for in-office bleaching of single tooth

#### single tooth bleach LED attachment

#### for in-office bleaching

- Beeps every 30 seconds
- Heats to 45°C / 113°F

order: 5600058